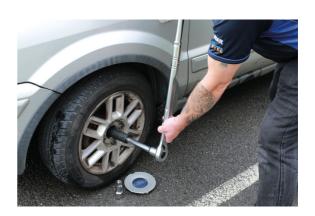

## Ratchet Handle 120 Teeth 3/4"D - Extra Long Leverage

A 3/4"D ratchet with a reversible 120 teeth mechanism, with the added advantage of including three dual purpose extensions bars that can be assembled together to fit the end of the ratchet creating extra leverage and torque. A high-quality ratchet action, suitable for HGV service workshops, heavy plant machinery or agricultural work, that can be easily stored in a standard roll cabinet or tool box.

## **Additional Information**

- 120 teeth ratchet mechanism with 3° ratcheting arc.
- · Length: 510mm.
- Includes 3x dual purpose extensions bars. Lengths: 100, 200 & 400mm.
- Extension bars can be used to extend the length of the ratchet handle to 1050mm.
- Maximum load capacity: 2,034Nm.