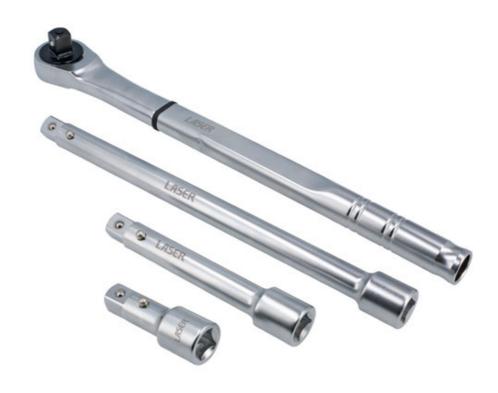

## Ratchet Handle 120 Teeth 3/4"D - Extra Long Leverage

A 3/4"D ratchet with a reversible 120 teeth mechanism, with the added advantage of including three dual purpose extensions bars that can be assembled together to fit the end of the ratchet creating extra leverage and torque. A high-quality ratchet action, suitable for HGV service workshops, heavy plant machinery or agricultural work, that can be easily stored in a standard roll cabinet or tool box.

## **Additional Information**

- 120 teeth ratchet mechanism with 3° ratcheting arc.
- · Length: 510mm.
- Includes 3x dual purpose extensions bars. Lengths: 100, 200 & 400mm.
- Extension bars can be used to extend the length of the ratchet handle to 1050mm.
- Maximum load capacity: 2,034Nm.